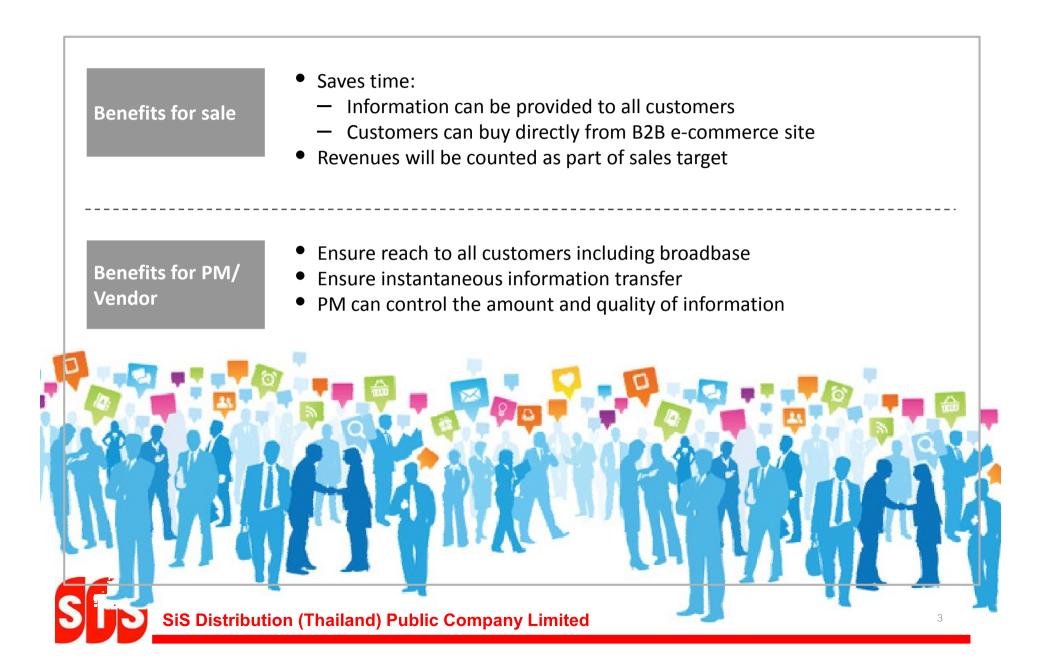

## LINE messages are short and brief whilst emails can provide more information

#### Many types of landing pages can be provided for both services